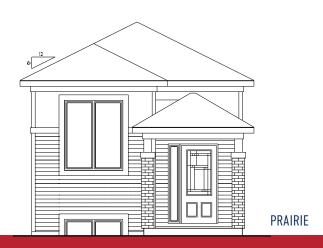

# The KOGAWA

795 SQ.FT.

1 BEDROOM

1 BATHROOM

18'

#### PRAIRIE CONTEMPORARY - SECORD