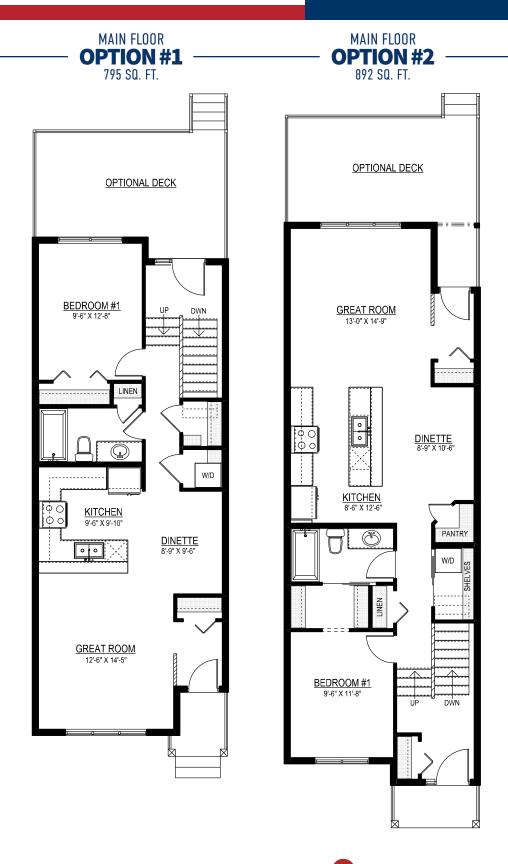

# The KOGAWA



795 SQ.FT.



1 BEDROOM



1 BATHROOM

18'



# MAIN FLOOR **795 SQ.FT.**



## OTHER **ELEVATIONS**

#### PRAIRIE CONTEMPORARY - SECORD



#### CRAFTSMAN - SECORD



#### TRADITIONAL FARMHOUSE - SECORD





Copyright © Lincolnberg Master Builder, 2020. Revised September 16, 2021 1:52 PM. This plan is the property of Lincolnberg Master Builder. Floorplans, specifications and dimensions shown are approximate, and are subject to change without notice. All rights reserved, including the right to reproduction in whole or in part. Rendering(s) are artist concept only. E. & O.E.

## **KOGAWA OPTIONS**





## **KOGAWA OPTIONS**

## **BASEMENT DEVELOPMENT BASEMENT SUITE DEVELOPMENT OPTION OPTION** 558 SQ. FT. 558 SQ. FT. FAMILY ROOM LIVING / KITCHEN 16'-0" X 15'-11" W/D LINEN BEDROOM #1 9'-1" X 13'-0" BEDROOM #1 9'-1" X 13'-0"