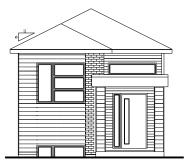

# The KOGAWA



795 SQ.FT.



1 BEDROOM



1 BATHROOM

18'



# MAIN FLOOR **795 SQ.FT.**



## OTHER **ELEVATIONS**

#### PRAIRIE CONTEMPORARY - SECORD



#### CRAFTSMAN - SECORD



#### TRADITIONAL FARMHOUSE - SECORD





Copyright © Lincolnberg Master Builder, 2020. Revised September 16, 2021 1:52 PM. This plan is the property of Lincolnberg Master Builder. Floorplans, specifications and dimensions shown are approximate, and are subject to change without notice. All rights reserved, including the right to reproduction in whole or in part. Rendering(s) are artist concept only. E. & O.E.

## **KOGAWA OPTIONS**





## **KOGAWA OPTIONS**

## **BASEMENT DEVELOPMENT BASEMENT SUITE DEVELOPMENT OPTION OPTION** 558 SQ. FT. 558 SQ. FT. FAMILY ROOM LIVING / KITCHEN 16'-0" X 15'-11" W/D LINEN BEDROOM #1 9'-1" X 13'-0" BEDROOM #1 9'-1" X 13'-0"