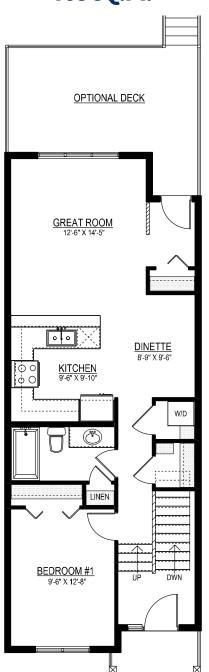

# The KOGAWA



795 SQ.FT.



1 BEDROOM



1 BATHROOM

18'



# MAIN FLOOR **795 SQ.FT.**



## OTHER **ELEVATIONS**

#### PRAIRIE CONTEMPORARY - SECORD



#### CRAFTSMAN - SECORD



#### TRADITIONAL FARMHOUSE - SECORD





Copyright © Lincolnberg Master Builder, 2020. Revised September 16, 2021 1:52 PM. This plan is the property of Lincolnberg Master Builder. Floorplans, specifications and dimensions shown are approximate, and are subject to change without notice. All rights reserved, including the right to reproduction in whole or in part. Rendering(s) are artist concept only. E. & O.E.

## **KOGAWA OPTIONS**





## **KOGAWA OPTIONS**

## **BASEMENT DEVELOPMENT BASEMENT SUITE DEVELOPMENT OPTION OPTION** 558 SQ. FT. 558 SQ. FT. FAMILY ROOM LIVING / KITCHEN 16'-0" X 15'-11" W/D LINEN BEDROOM #1 9'-1" X 13'-0" BEDROOM #1 9'-1" X 13'-0"